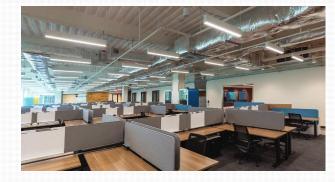

#### HPE – Paloma Ridge Austin, TX

This 25,000 sq. ft. interior build-out for HPE consisted of a high-end office space and dedicated lab (5,000 sq. ft.). The office consisted of two large, open office work areas with exposed ceilings. The final product is a highly technical, state of the art space where an international technology firm will innovate, collaborate, and support local Austin talent for years to come.