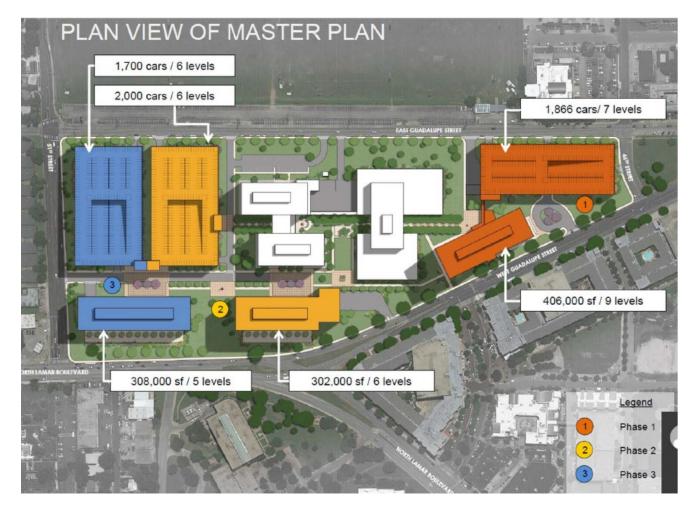

Building** – 360,000 gross square feet, 8-story "Focus" building for the Capitol Complex located at 15th Street and Lavaca. The two buildings combined will include approximately 2,550 parking spaces in above and below-grade parking within the building footprints and below the extension of the pedestrian mall. **Scheduled Completion Spring 2026**\* \$192,435,567\* \*TFC estimated Pre-contract

#### TOTAL CAPITOL COMPLEX PHASE II

\$313,892,127



#### 2021 Solicitations

Project Controls RFP –Mar2021 Project A/E Services RFQ –April 2021 Project CMR Services RFQ –June 2021 Project 3<sup>rd</sup> Party Review RFQ –Sept 2021 Project FFE A/E Services RFQ –Nov 2021 Project CAA RFQ –Nov 2021 Project CMT RFQ –Nov 2021 Project TAB RFQ –Dec 2021

## **Opportunities:** North Austin Complex Phase II



# **Upcoming Educational Sessions**



## OSHA 30 Online Training for \$20

TFC and the Texas Department of Insurance, Division of Workers' Compensation (DWC) have partnered to offer low-cost OSHA 30-Hour Construction course.

For more information, please visit <u>https://www.tdi.texas.gov/wc/safety/30hrconstrclas.html</u> TFC and DWC OSHA30 video <u>https://www.youtube.com/watch?v=az8NU-01vyM&feature=youtu.be</u>



#### Meet the Prime Webinar Series - Coming Soon

Meet and network with the Prime Contractors who are currently working on TFC Construction & Maintenance projects. The weekly webinars will be offered every Tuesday at 1PM for the next 11 weeks. Take advantage of this series and get the insights on upcoming TFC contracting opportunities.

# **Upcoming Educational Sessions**